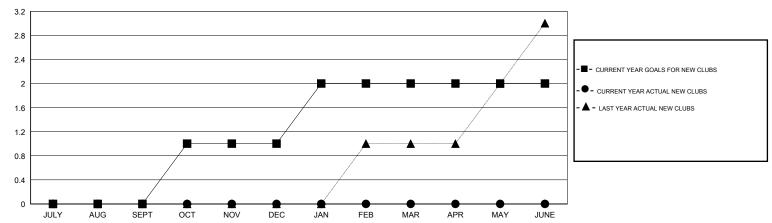

## GOALS AND ACTUAL NEW CLUBS CUMULATIVE

| DROPPED CLUBS: 0            | 4 CLUBS OF 30 ADDED 1 OR MORE<br>NEW MEMBERS | GENDER DISTRIBU  MALE  FEMALE | TION<br>372 (60.29%)<br>245 (39.71%) |  |
|-----------------------------|----------------------------------------------|-------------------------------|--------------------------------------|--|
| DROPPED MEMBERS             |                                              |                               |                                      |  |
| DECEASED 1 CLUB CANCELLED 0 | CLICK HERE FOR HEALTH                        | FAMILY UNIT MEMBERS           | 124                                  |  |
| OTHER 33                    | ASSESSMENT DATA                              | HEAD OF HOUSEHOLD             | 58                                   |  |
| TOTAL 34                    |                                              | NON-HEAD OF HOUSEHOLD         |                                      |  |