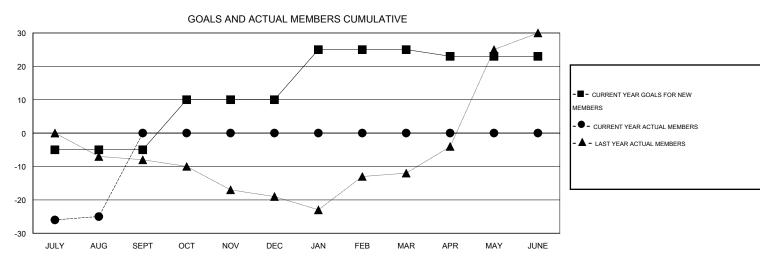

## GOALS AND ACTUAL NEW CLUBS CUMULATIVE

| DROPPED CLUBS: 0            | 4 CLUBS OF 30 ADDED 1 OR MORE<br>NEW MEMBERS | GENDER DISTRIBU  MALE  FEMALE | TION<br>372 (60.29%)<br>245 (39.71%) |  |
|-----------------------------|----------------------------------------------|-------------------------------|--------------------------------------|--|
| DROPPED MEMBERS             |                                              |                               |                                      |  |
| DECEASED 1 CLUB CANCELLED 0 | CLICK HERE FOR HEALTH                        | FAMILY UNIT MEMBERS           | 124                                  |  |
| OTHER 33                    | ASSESSMENT DATA                              | HEAD OF HOUSEHOLD             | 58                                   |  |
| TOTAL 34                    |                                              | NON-HEAD OF HOUSEHOLD         |                                      |  |